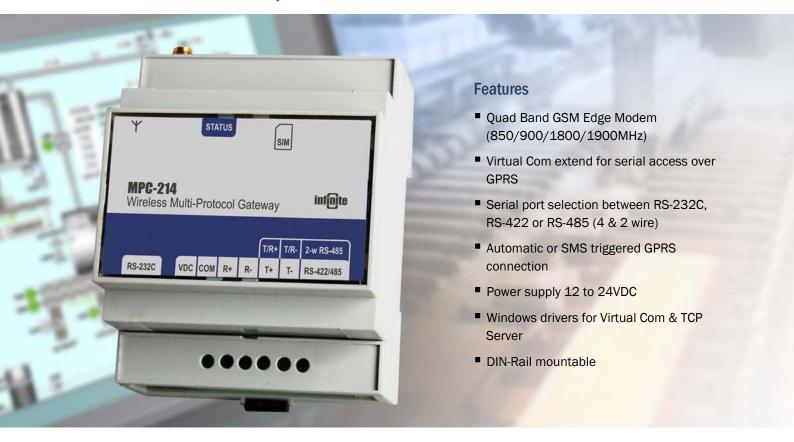

#### Introduction

MPC-214 is an intelligent serial to GPRS gateway for M2M applications. In combination with special drivers on a remote PC, it can establish a link between PC software and remote RS-485 devices over GPRS. Legacy serial equipment can be connected over a GSM/GPRS network to software systems with serial connectivity.

According to user configuration, MPC-214 connects to a fixed IP upon start up or after the receipt of an inquiry via SMS. It can thus provide a protocol independent serial link to the attached serial slave device(s) over TCP/IP.

## **Serial Port operation modes**

- RS-232C, single device.
- RS-422, single device.
- 4 wire RS-485, multiple devices.
- 2 wire RS-485, multiple devices.