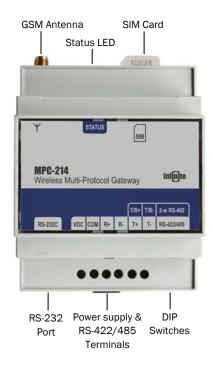

## **Serial Port operation modes**

- RS-232C, single device.
- RS-422, single device.
- 4 wire RS-485, multiple devices.
- 2 wire RS-485, multiple devices.

### **Specifications**

| Power supply             | 924 VDC, 26VDC max                                                |
|--------------------------|-------------------------------------------------------------------|
| Rated current<br>(EGPRS) | 200mA at 12V, Peak: 0.52<br>100mA at 24V, Peak: 0.26              |
| MODEM                    | Sierra Wireless Quad Band GSM/EGPRS (850/900/1800/1900MHz)        |
| Serial port              | RS-232C<br>RS-422/RS485, 4-wire<br>RS-485, 2 wire                 |
| Baud rate                | 300-115200 bps                                                    |
| Operation<br>modes       | GPRS Auto-Connect<br>GPRS SMS-Connect                             |
| Configuration            | ASCII Commands 3 DIP Switches: Termination (T/R), RUN/SETUP/TRACE |
| Indications              | Status LED                                                        |
| Temperature              | -30° 65°C, operating                                              |
| Dimensions               | 71 x 90 x 58 mm                                                   |
| Installation             | DIN-Rail                                                          |