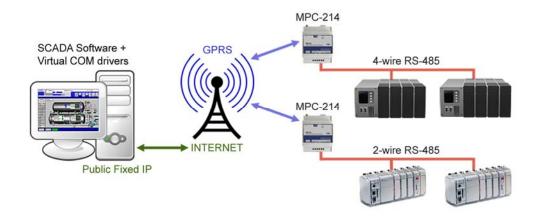

**Typical Application** 

#### Introduction

MPC-214 is an intelligent serial to GPRS gateway for M2M applications. In combination with special drivers on a remote PC, it can establish a link between PC software and remote RS-485 devices over GPRS. Legacy serial equipment can be connected over a GSM/GPRS network to software systems with serial connectivity.

According to user configuration, MPC-214 connects to a fixed IP upon start up or after the receipt of an inquiry via SMS. It can thus provide a protocol independent serial link to the attached serial slave device(s) over TCP/IP.