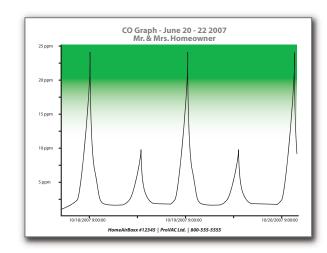

### **Home AirBoxx Reports**

Once the sampling period is complete simply plug the Home AirBoxx into a PC and download the data with the touch of a key. The Home AirBoxx Control Panel will then generate six, easy to read, color graphs as shown below. The gradient in each graph defines typical concern or action levels.

- **★** Temperature / Humidity comfort parameters
- ★ CO safety parameter
- ★ CO<sub>2</sub> ventilation, general air quality indicator
- ★ VOC's cleaning products, cooking odors
- ★ Particulates dust, smoke, poor filtration