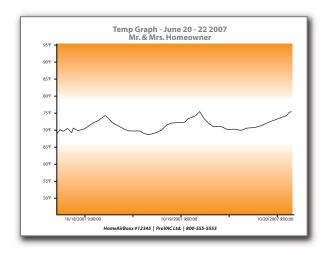

### **Home AirBoxx Reports**

Once the sampling period is complete simply plug the Home AirBoxx into a PC and download the data with the touch of a key. The Home AirBoxx Control Panel will then generate six, easy to read, color graphs as shown below. The gradient in each graph defines typical concern or action levels.

- **★** Temperature / Humidity comfort parameters
- ★ CO safety parameter
- ★ CO<sub>2</sub> ventilation, general air quality indicator
- ★ VOC's cleaning products, cooking odors
- ★ Particulates dust, smoke, poor filtration