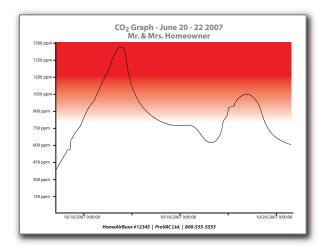

### **Home AirBoxx Reports**

Once the sampling period is complete simply plug the Home AirBoxx into a PC and download the data with the touch of a key. The Home AirBoxx Control Panel will then generate six, easy to read, color graphs as shown below. The gradient in each graph defines typical concern or action levels.

- **★** Temperature / Humidity comfort parameters
- ★ CO safety parameter
- ★ CO<sub>2</sub> ventilation, general air quality indicator
- ★ VOC's cleaning products, cooking odors
- ★ Particulates dust, smoke, poor filtration