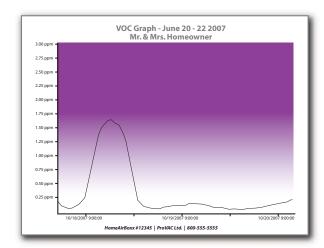

### **Home AirBoxx Reports**

Once the sampling period is complete simply plug the Home AirBoxx into a PC and download the data with the touch of a key. The Home AirBoxx Control Panel will then generate six, easy to read, color graphs as shown below. The gradient in each graph defines typical concern or action levels.

- **★** Temperature / Humidity comfort parameters
- ★ CO safety parameter
- ★ CO<sub>2</sub> ventilation, general air quality indicator
- ★ VOC's cleaning products, cooking odors
- ★ Particulates dust, smoke, poor filtration