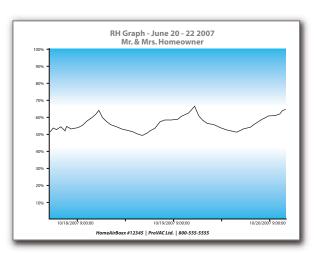

### **Home AirBoxx Reports**

Once the sampling period is complete simply plug the Home AirBoxx into a PC and download the data with the touch of a key. The Home AirBoxx Control Panel will then generate six, easy to read, color graphs as shown below. The gradient in each graph defines typical concern or action levels.

- **★** Temperature / Humidity comfort parameters
- ★ CO safety parameter
- ★ CO<sub>2</sub> ventilation, general air quality indicator
- ★ VOC's cleaning products, cooking odors
- ★ Particulates dust, smoke, poor filtration