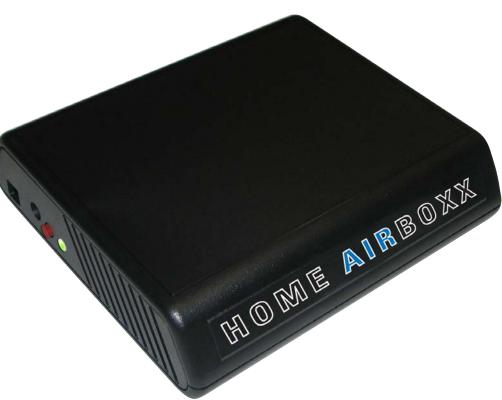

# HOME AIRBOXX

#### **Use Quality Tools**

The Home AirBoxx is an indoor air quality testing device designed for residential HVAC contractors. It's very easy to use – just place the unit in the customer's home, turn on the power and it begins to record the six key air quality parameters:

#### HOME AIRBOXX

made by KD Engineering, makers of the AIRBOXX IAQ monitor