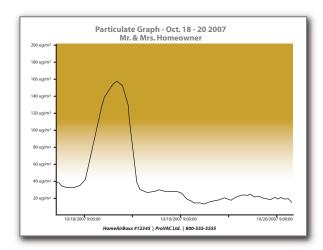

### **Home AirBoxx Reports**

Once the sampling period is complete simply plug the Home AirBoxx into a PC and download the data with the touch of a key. The Home AirBoxx Control Panel will then generate six, easy to read, color graphs as shown below. The gradient in each graph defines typical concern or action levels.

- **★** Temperature / Humidity comfort parameters
- ★ CO safety parameter
- ★ CO<sub>2</sub> ventilation, general air quality indicator
- ★ VOC's cleaning products, cooking odors
- ★ Particulates dust, smoke, poor filtration