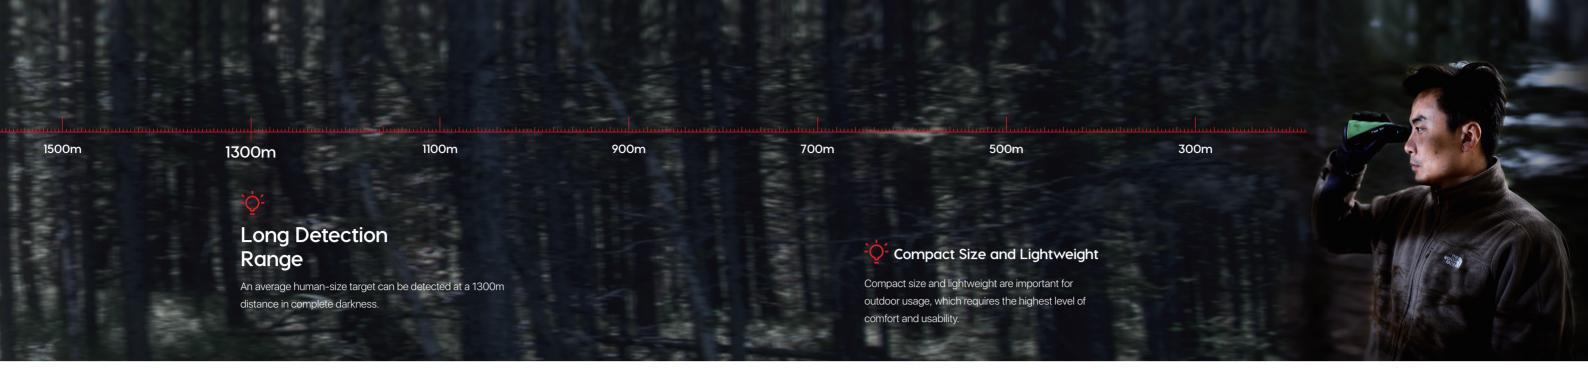

## Model

|                                                          | E2n         | E3n         | E6n       |
|----------------------------------------------------------|-------------|-------------|-----------|
| Detector Resolution, pixels                              | 240×180     | 384×288     | 640×512   |
| Pixel Size, μm                                           | 17          |             | 12        |
| NETD, mK                                                 | ≤50         |             |           |
| Frame Rate, Hz                                           | 50          |             |           |
| Objective Lens, mm                                       | 13          | 19          | 25        |
| Field of View                                            | 17.8°×13.4° | 19.5°×14.7° | 17.5°×14° |
| Display Resolution, pixels                               | 720×540     |             |           |
| Magnification, ×                                         | 0.93-1.86   | 0.85-3.4    | 0.95-3.8  |
| Max. Battery Life, h                                     | 15          |             | 12        |
| Dimension, mm                                            | 160×62×62   |             | 185×62×62 |
| Weight, g                                                | <320        |             | <400      |
| Detection Range , m<br>(Target size:1.7m×0.5m, P(n)=99%) | 476         | 696         | 1298      |