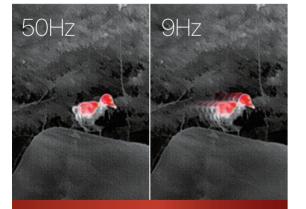

#### $\dot{\dot{V}}$ High Frame Rate 5( 47

The 50Hz frame rate guarantees you to capture every moment that you want to catch.Smooth, fluent and crystal clear views offers excellent observation for all your outdoor adventures.