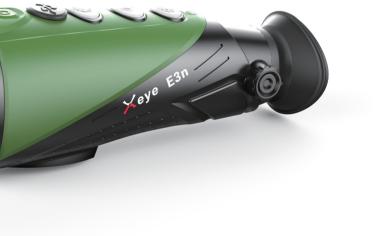

# **Eye** Series

The compact & elegant design and easy operational functions make the Eye series thermal imaging monocular the ideal target observation tool in darkness.

Up to 15 hours operational battery life guarantees you don't have to worry about the power supply.