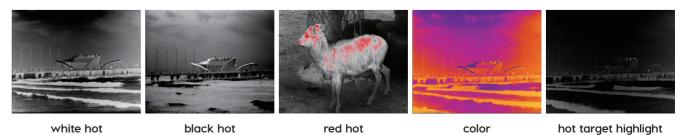

E2n/E3n -17µm detector

E6n -12µm detector

High performance  $12\mu m \& 17\mu m$  pixel pitch detectors are embedded in the compact body.

Color Palettes

The Eye series provides more than 5 color palettes for true colorized temperature mapping, including "white hot" "black hot" "red hot" "color" and "hot target highlight". Switching between different color palettes is fast and easy.

white hot

red hot

color

hot target highlight