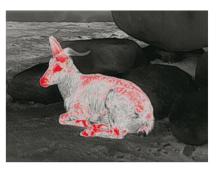

E2n/E3n -17µm detector

E6n -12µm detector

High performance  $12\mu m \& 17\mu m$  pixel pitch detectors are embedded in the compact body.

Color Palettes

The Eye series provides more than 5 color palettes for true colorized temperature mapping, including "white hot" "black hot" "red hot" "color" and "hot target highlight". Switching between different color palettes is fast and easy.

white hot

red hot

color

hot target highlight