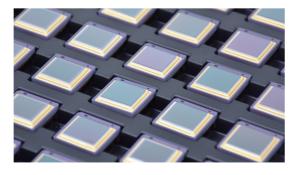

E2n/E3n -17µm detector

E6n -12µm detector

High performance  $12\mu m \& 17\mu m$  pixel pitch detectors are embedded in the compact body.

Color Palettes

The Eye series provides more than 5 color palettes for true colorized temperature mapping, including "white hot" "black hot" "red hot" "color" and "hot target highlight". Switching between different color palettes is fast and easy.