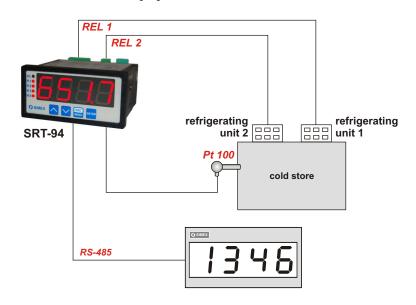

green) as well a 8-step brightness adjustment for the display. The device features a 4-button keyboard for programming basic settings, which for greater security is located under the front cover. In order to make setting changes without unsealing the casing, remote control has been included by means of an infrared remote control unit (accessory). The keyboard on this remote control unit is the same as the device's keyboard (this applies to the type IP 67 casing).

- password protected,

- 9-step adjustment of colours for the display,
- display brightness adjustable in 8 steps,
- trasmission speed adjustable: 1200 ÷ 115200 bit/sek.
- available with AC and DC power supply versions,
- two types of case: IP 65 and IP 67.

### **Typical applications**

1. Retransmition of a measuring signal.



#### Examplary pin assignment



## Ordering

SWS-457-0000-1-X-XX1



— power supply: 3 : 24V AC/DC 4 : 85V - 260V AC/DC

#### **Technical data**

Power supply: 19V ÷ 50V DC; 16V ÷ 35V AC or 85 ÷ 260V AC/DC, all separated Power consumption: for 85 ÷ 260V AC/DC and 16V ÷ 35V AC power supply: max. 11 VA; for 19V ÷ 50V DC power supply: max. 8 W Display: LED, red, 4 x 57 mm, with 9-step adjustment of colours and 8-step adjustment of brighness Displayed values range: 4 digits (-999 ÷ 9999 plus decimal point) or any of character indication in range of 7-segments display Power supply output: 24V DC +5%, -10% / max.100 mA, stabilized Communication interface: RS-485 (Modbus RTU - SLAVE) Transmission speed: adjustable in range from 1200 to 115200 bit/sek. Transmission parameters: 8N1 and 8N2 Opera