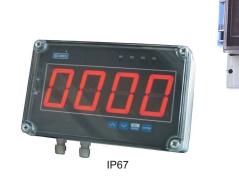

## SWS-457

- indicator in wall-mounted case
- power supply output: 24V DC
- RS-485 / Modbus RTU
- **MASTER / SLAVE**
- multicoloured LED display

The **SWS-457** indicator is intended to show any numerical values quoted by the RS-485 link. Users have the possibility of an 9-step adjustment of colour (among others red, yellow and green) as well a 8-step brightness adjustment for the display. The device features a 4-button keyboard for programming basic settings, which for greater security is located under the front cover. In order to make setting changes without unsealing the casing, remote control has been included by means of an infrared remote control unit (accessory). The keyboard on this remote control unit is the same as the device's keyboard (this applies to the type IP 67 casing).

#### **Technical data**

Power supply: 19V ÷ 50V DC; 16V ÷ 35V AC or 85 ÷ 260V AC/DC, all separated Power consumption: for 85 ÷ 260V AC/DC and 16V ÷ 35V AC power supply: max. 11 VA; for 19V ÷ 50V DC power supply: max. 8 W Display: LED, red, 4 x 57 mm, with 9-step adjustment of colours and 8-step adjustment of brighness Displayed values range: 4 digits (-999 ÷ 9999 plus decimal point) or any of character indication in range of 7-segments display Power supply output: 24V DC +5%, -10% / max.100 mA, stabilized Communication interface: RS-485 (Modbus RTU - SLAVE) Transmission speed: adjustable in range from 1200 to 115200 bit/sek. Transmission parameters: 8N1 and 8N2 Operating temperature: 0°C ÷ +50°C Storage temperature: -10°C ÷ +70°C Protection class: IP 65 (standard); IP 67 (option) Case: wall-mounted Case material: ABS + glass fibre Case dimensions: IP 65 type case: 215 x 185 x 118,2 mm IP 67 type case: 230 x 140 x 96,5 mm