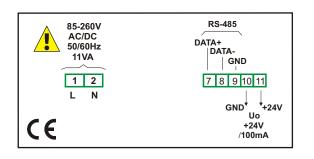

#### Examplary pin assignment

#### **Technical data**

Power supply: 19V ÷ 50V DC; 16V ÷ 35V AC or 85 ÷ 260V AC/DC, all separated Power consumption: for 85 ÷ 260V AC/DC and 16V ÷ 35V AC power supply: max. 11 VA; for 19V ÷ 50V DC power supply: max. 8 W Display: LED, red, 4 x 57 mm, with 9-step adjustment of colours and 8-step adjustment of brighness Displayed values range: 4 digits (-999 ÷ 9999 plus decimal point) or any of character indication in range of 7-segments display Power supply output: 24V DC +5%, -10% / max.100 mA, stabilized Communication interface: RS-485 (Modbus RTU - SLAVE) Transmission speed: adjustable in range from 1200 to 115200 bit/sek. Transmission parameters: 8N1 and 8N2 Operating temperature: 0°C ÷ +50°C Storage temperature: -10°C ÷ +70°C Protection class: IP 65 (standard); IP 67 (option) Case: wall-mounted Case material: ABS + glass fibre Case dimensions: IP 65 type case: 215 x 185 x 118,2 mm IP 67 type case: 230 x 140 x 96,5 mm